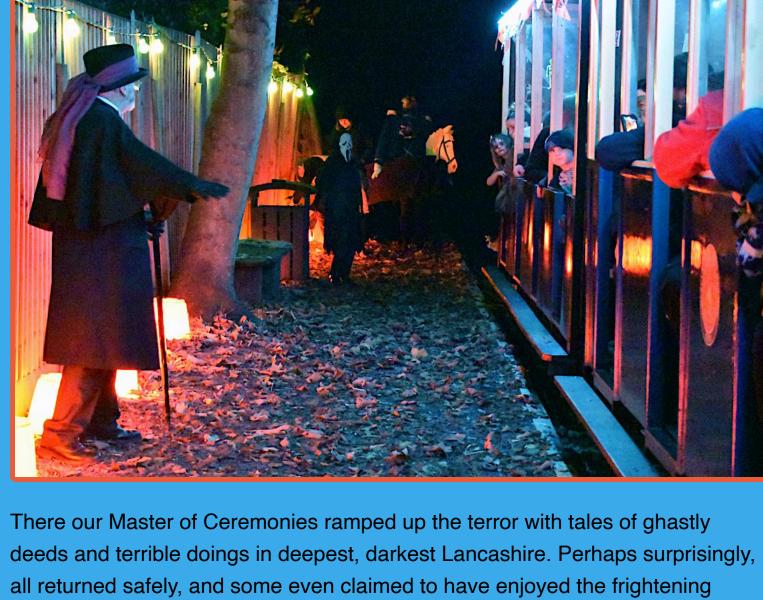

## THE WEST LANCS LETTER

NOVEMBER 2022

**WELCOME to West Lancs Letter No.32!** 

event, Halloween! Four train-loads of willing victims were transported by Special Ghost Train to the Utter Desolation of Delph lurking at the far end of the line.

••••••

experience. We must do better next year...

More Children in Need photos

And following-on from last month's relocation of a greenhouse, West Lancs

there nothing this team can't shift?

Freight Services were awarded the contract to move a neighbour's playhouse. Is