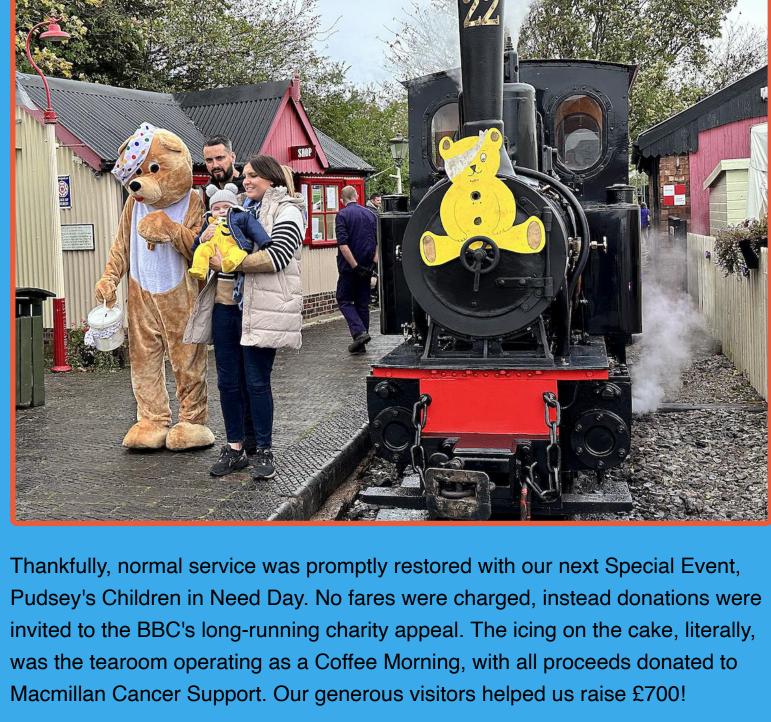

••••••

experience. We must do better next year...

More Children in Need photos

And following-on from last month's relocation of a greenhouse, West Lancs

there nothing this team can't shift?

Freight Services were awarded the contract to move a neighbour's playhouse. Is