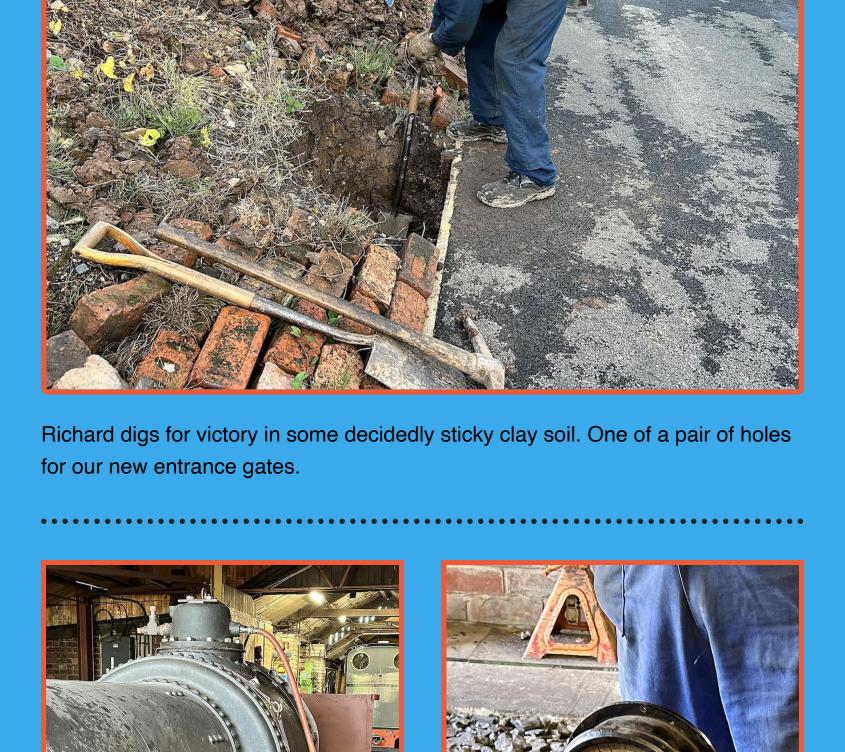

'It's the red wire Alan, always the red wire...'. Our resident electrician doing some

unglamorous but essential upgrades to the electrical system in the workshops.

JOFFRE:

Another significant milestone in the restoration of our Quarry Bagnall Sybil, a