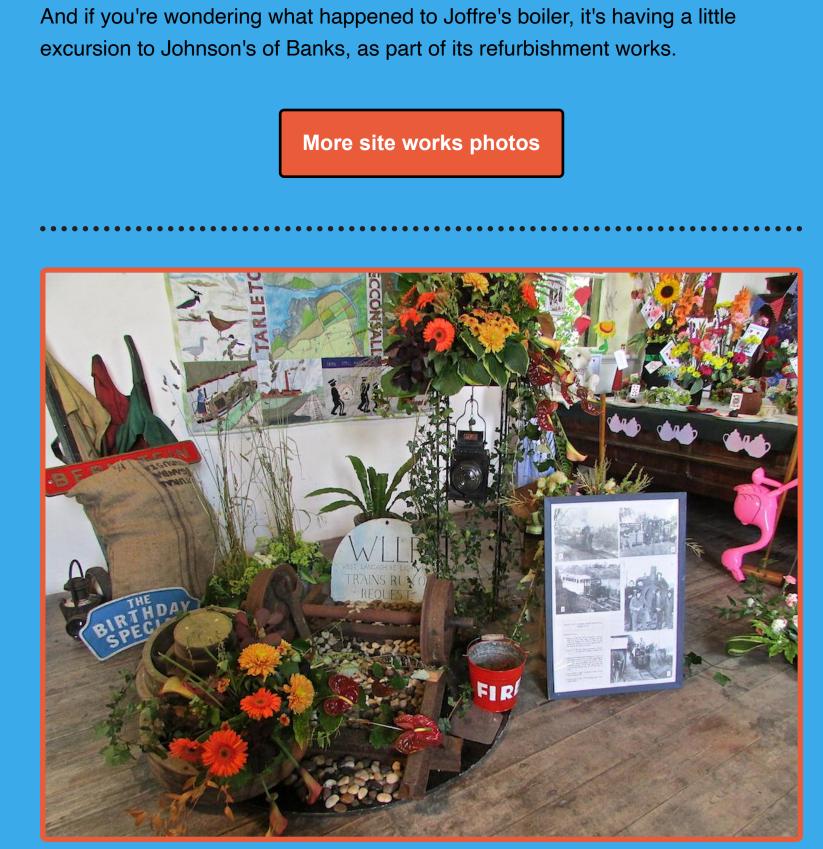

And finally, from July 2015, the Friends of Becconsall Old Church organised a

three-day Flower Festival in the church. The Railway was represented with a

display which told the story of our humble beginnings almost 50 years earlier.