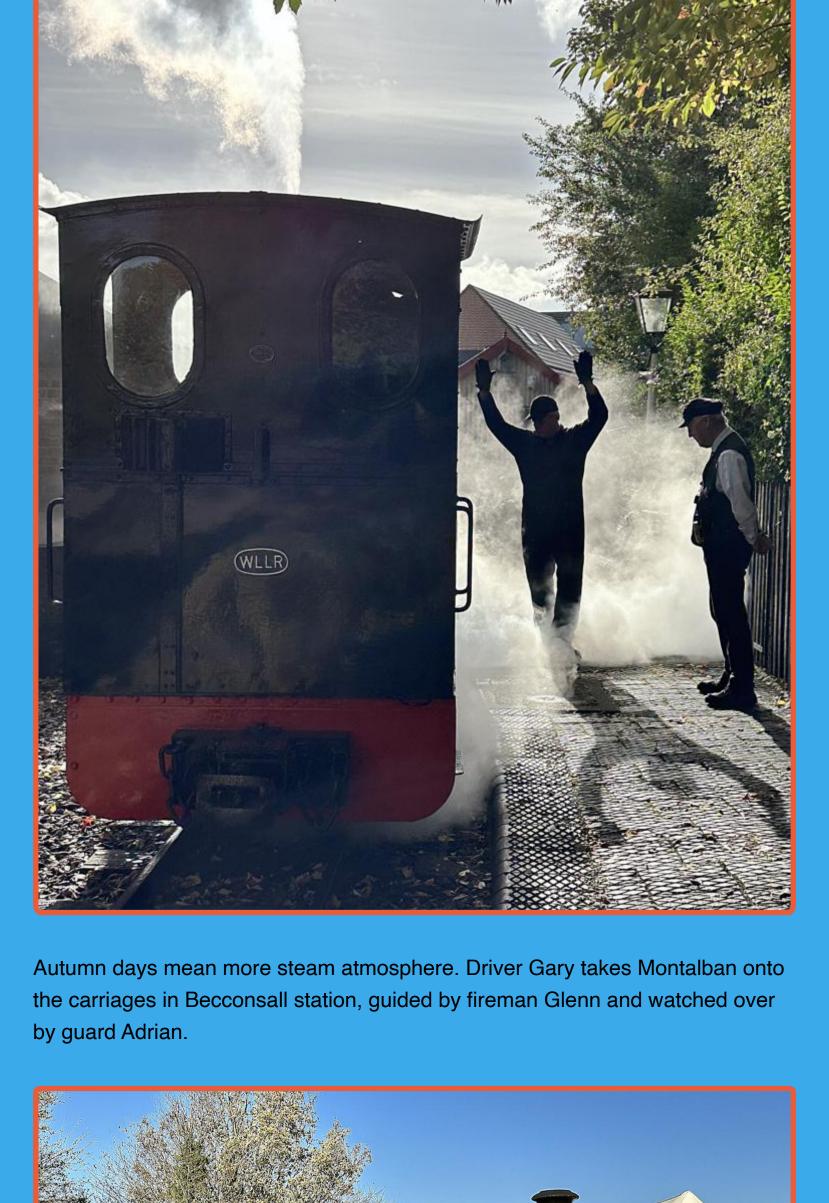

View this email in your browser

NUMBER THIRTY-TWO



## THE WEST LANCS LETTER



NOVEMBER 2022

**WELCOME to West Lancs Letter No.32!** 



event, Halloween! Four train-loads of willing victims were transported by Special Ghost Train to the Utter Desolation of Delph lurking at the far end of the line.



••••••

experience. We must do better next year...



More Children in Need photos



And following-on from last month's relocation of a greenhouse, West Lancs

there nothing this team can't shift?

Freight Services were awarded the contract to move a neighbour's playhouse. Is





'It's the red wire Alan, always the red wire...'. Our resident electrician doing some

unglamorous but essential upgrades to the electrical system in the workshops.



JOFFRE:

Another significant milestone in the restoration of our Quarry Bagnall Sybil, a

pump used to apply 225sq.in. of pressure, 50% more than the maximum

be ready for the boiler inspector...

hydraulic pressure test of the rivetted boiler. It was filled with water and a hand

operating pressure. There were a few minor weeps, but nothing untoward. Soon





And finally, from July 2015, the Friends of Becconsall Old Church organised a

three-day Flower Festival in the church. The Railway was represented with a

display which told the story of our humble beginnings almost 50 years earlier.

**Apart from our sold-out Sa