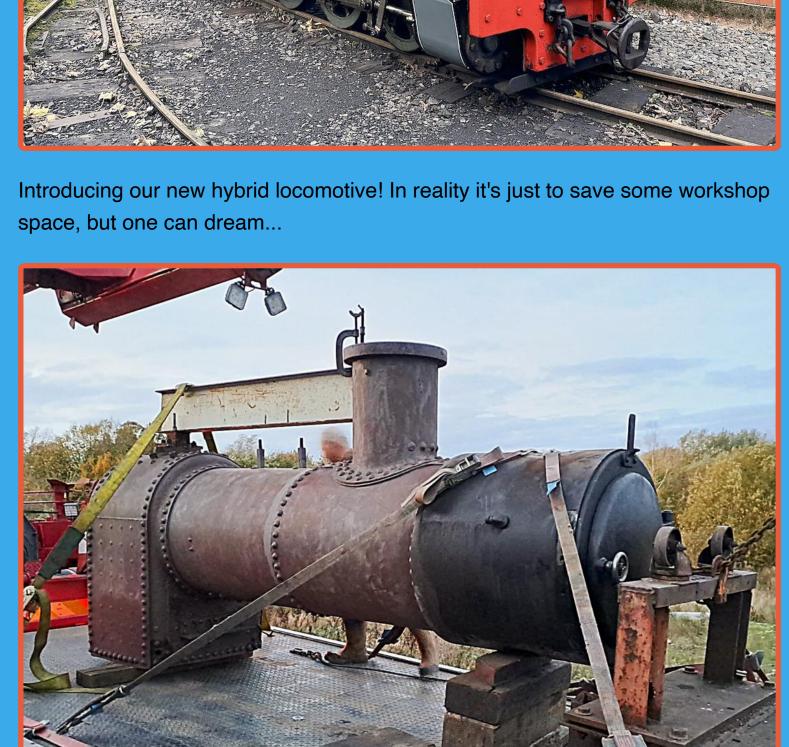

'It's the red wire Alan, always the red wire...'. Our resident electrician doing some

unglamorous but essential upgrades to the electrical system in the workshops.

JOFFRE:

Another significant milestone in the restoration of our Quarry Bagnall Sybil, a

pump used to apply 225sq.in. of pressure, 50% more than the maximum

be ready for the boiler inspector...

hydraulic pressure test of the rivetted boiler. It was filled with water and a hand

operating pressure. There were a few minor weeps, but nothing untoward. Soon