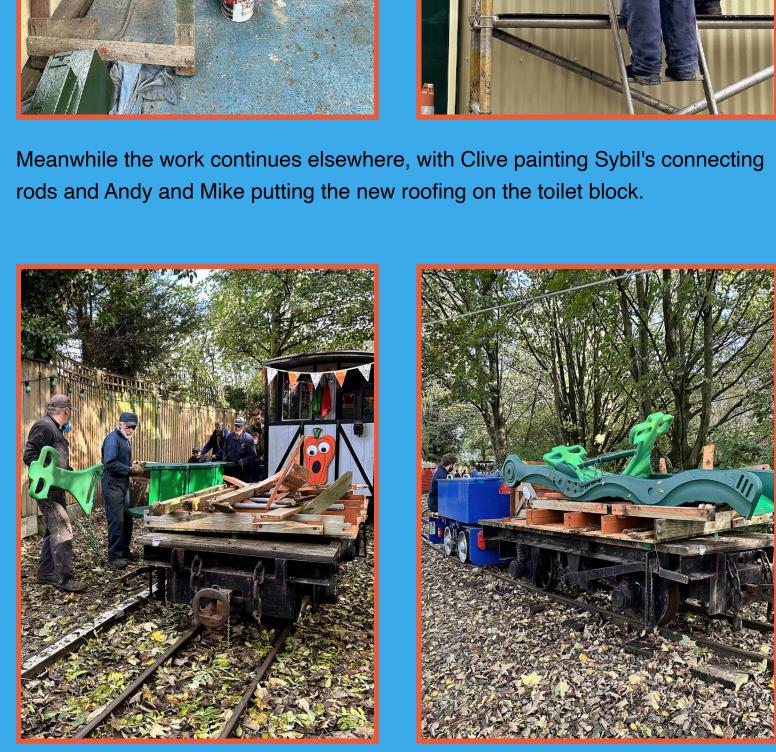

'It's the red wire Alan, always the red wire...'. Our resident electrician doing some

unglamorous but essential upgrades to the electrical system in the workshops.

JOFFRE:

Another significant milestone in the restoration of our Quarry Bagnall Sybil, a