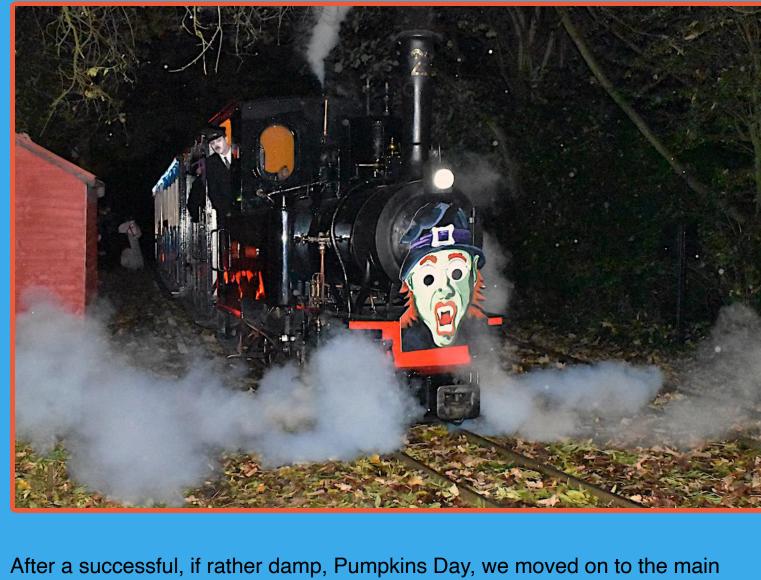

## THE WEST LANCS LETTER

NOVEMBER 2022

**WELCOME to West Lancs Letter No.32!** 

event, Halloween! Four train-loads of willing victims were transported by Special Ghost Train to the Utter Desolation of Delph lurking at the far end of the line.